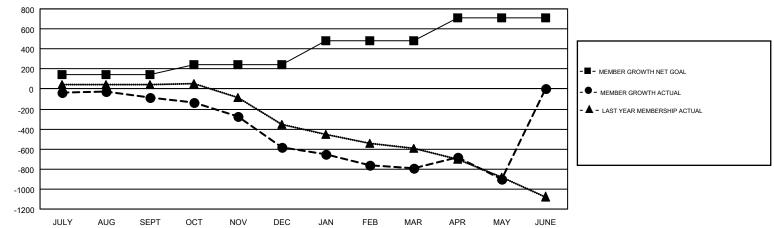

## GOALS AND ACTUAL MEMBERS CUMULATIVE

| DROPPED CLUBS: 21             |       | 773 CLUBS OF 1224 ADDED 1 OR MORE<br>NEW MEMBERS | GENDER DISTRIBUTION  16 906 (66 42%) |                 |       |
|-------------------------------|-------|--------------------------------------------------|--------------------------------------|-----------------|-------|
|                               |       |                                                  | MALE                                 | 16,896 (66.42%) |       |
|                               |       |                                                  | FEMALE                               | 8,541 (33.58%)  |       |
| DROPPED MEMBERS               |       |                                                  |                                      |                 |       |
| DECEASED                      | 293   | CLICK HERE FOR CUMULATIVE                        | TOTAL FAMILY UNIT MEMBERS            |                 | 4,252 |
| CLUB CANCELLED 10 OTHER 3,112 |       | MEMBERSHIP DATA                                  |                                      |                 |       |
|                               |       |                                                  | FAMILY MEMBERS PAYING HALF DUES      |                 | 2,155 |
| TOTAL                         | 3,415 |                                                  | DUES                                 |                 |       |

## Multiple District 201

ANN ELDRIDGE

**LOCATION: AUSTRALIA** 

GMT CA 7

| Clubs         |               |           |               | Members               |                           |                         |                                                    |  |
|---------------|---------------|-----------|---------------|-----------------------|---------------------------|-------------------------|----------------------------------------------------|--|
|               | RESULTS FOR   | 2017-2018 |               | RESULTS FOR 2017-2018 |                           |                         |                                                    |  |
| QUARTER       | NEW CLUB GOAL | NEW CLUBS | DROPPED CLUBS | QUARTER               | MEMBER GROWTH NET<br>GOAL | MEMBER GROWTH<br>ACTUAL | DROPPED<br>MEMBERS ACTUAL<br>(including transfers) |  |
| JULY/AUG/SEPT | 3             | 2         | 7             | JULY/AUG/SEPT         | 139                       | 855                     | 812                                                |  |
| OCT/NOV/DEC   | 3             | 2         | 6             | OCT/NOV/DEC           | 100                       | 650                     | 1,041                                              |  |
| JAN/FEB/MAR   | 8             | 2         | 7             | JAN/FEB/MAR           | 246                       | 779                     | 879                                                |  |
| APR/MAY/JUNE  | 7             | 2         | 1             | APR/MAY/JUNE          | 226                       | 661                     | 683                                                |  |