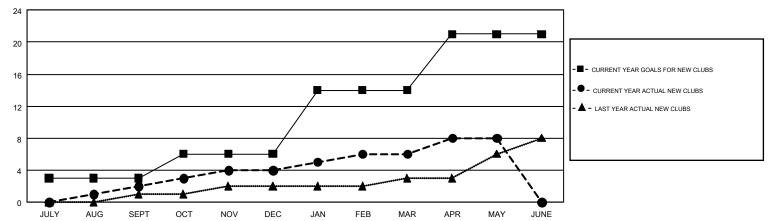

## GOALS AND ACTUAL NEW CLUBS CUMULATIVE

## Multiple District 201

ANN ELDRIDGE

**LOCATION: AUSTRALIA** 

GMT CA 7

| Clubs         |               |           |               | Members               |                           |                         |                                                    |  |
|---------------|---------------|-----------|---------------|-----------------------|---------------------------|-------------------------|----------------------------------------------------|--|
|               | RESULTS FOR   | 2017-2018 |               | RESULTS FOR 2017-2018 |                           |                         |                                                    |  |
| QUARTER       | NEW CLUB GOAL | NEW CLUBS | DROPPED CLUBS | QUARTER               | MEMBER GROWTH NET<br>GOAL | MEMBER GROWTH<br>ACTUAL | DROPPED<br>MEMBERS ACTUAL<br>(including transfers) |  |
| JULY/AUG/SEPT | 3             | 2         | 7             | JULY/AUG/SEPT         | 139                       | 855                     | 812                                                |  |
| OCT/NOV/DEC   | 3             | 2         | 6             | OCT/NOV/DEC           | 100                       | 650                     | 1,041                                              |  |
| JAN/FEB/MAR   | 8             | 2         | 7             | JAN/FEB/MAR           | 246                       | 779                     | 879                                                |  |
| APR/MAY/JUNE  | 7             | 2         | 1             | APR/MAY/JUNE          | 226                       | 661                     | 683                                                |  |